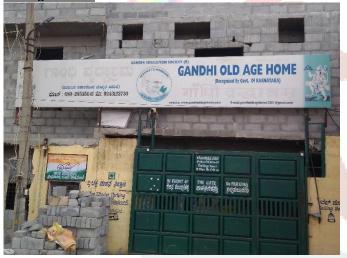

## **PROJECT SUMMARY**

| OBJECTIVE                                                                                              | TARGET BENEFICIARIES                                                                           | PROJECT TEAM | DATE                       |
|--------------------------------------------------------------------------------------------------------|------------------------------------------------------------------------------------------------|--------------|----------------------------|
| To provide groceries to the inmates of children home and old-age home who are affected due to COVID-19 | Children staying in  Bethesda Children Home  Lingarajapuram  Mr. Vijayakumar  Mr. Ramesh Kumar |              | 19 <sup>th</sup> July 2020 |
| <ul><li>Provide groceries</li><li>Vegetables and fruits</li></ul>                                      | Elders staying in<br><b>Gandhi Old-Age Home</b><br>Magadi Road                                 |              | 25 <sup>th</sup> July 2020 |

# **PROJECT PHOTOS**

# **Children Home:**

Old-Age Home:

Dower \* Enlighten

PROJECT REPORT PREPARED BY:

RAMESH KUMAR M