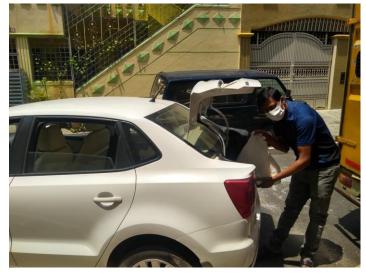

#### **PROJECT OVERVIEW**

| TASK                          | EXECUTED BY  | REMARKS                                                                                                                                                                                                               |
|-------------------------------|--------------|-----------------------------------------------------------------------------------------------------------------------------------------------------------------------------------------------------------------------|
| Purchase/Packing of groceries | Vijayakumar  | 7-Days                                                                                                                                                                                                                |
| Transportation support        | Ramesh Kumar |                                                                                                                                                                                                                       |
| Acquiring permission from KPD | Vijayakumar  |                                                                                                                                                                                                                       |
| Distribution of groceries     | FAMIN Team   | 25 Bags have been distributed 25 families containing the items specified below: Rice – 5 KG, Wheat Flour- 2 KG, Toor Dhal – 1 KG, Sunflower Oil – 1 Litre, Sugar – 500g, Turmeric Powder – 100g, Chilli Powder – 100g |