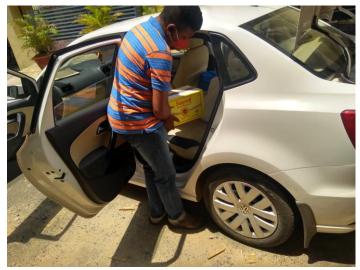

#### **PROJECT OVERVIEW**

| TASK                          | EXECUTED BY  | REMARKS                                                                                                                                                                                                               |
|-------------------------------|--------------|-----------------------------------------------------------------------------------------------------------------------------------------------------------------------------------------------------------------------|
| Purchase/Packing of groceries | Vijayakumar  | 7-Days                                                                                                                                                                                                                |
| Transportation support        | Ramesh Kumar |                                                                                                                                                                                                                       |
| Acquiring permission from KPD | Vijayakumar  |                                                                                                                                                                                                                       |
| Distribution of groceries     | FAMIN Team   | 25 Bags have been distributed 25 families containing the items specified below: Rice – 5 KG, Wheat Flour- 2 KG, Toor Dhal – 1 KG, Sunflower Oil – 1 Litre, Sugar – 500g, Turmeric Powder – 100g, Chilli Powder – 100g |