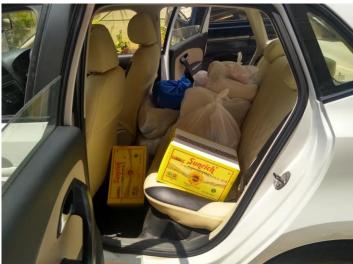

#### **PROJECT OVERVIEW**

| TASK                          | EXECUTED BY  | REMARKS                                                                                                                                                                                                               |
|-------------------------------|--------------|-----------------------------------------------------------------------------------------------------------------------------------------------------------------------------------------------------------------------|
| Purchase/Packing of groceries | Vijayakumar  | 7-Days                                                                                                                                                                                                                |
| Transportation support        | Ramesh Kumar |                                                                                                                                                                                                                       |
| Acquiring permission from KPD | Vijayakumar  |                                                                                                                                                                                                                       |
| Distribution of groceries     | FAMIN Team   | 25 Bags have been distributed 25 families containing the items specified below: Rice – 5 KG, Wheat Flour- 2 KG, Toor Dhal – 1 KG, Sunflower Oil – 1 Litre, Sugar – 500g, Turmeric Powder – 100g, Chilli Powder – 100g |