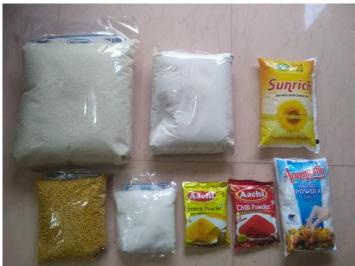

#### **PROJECT OVERVIEW**

| TASK                          | EXECUTED BY  | REMARKS                                                                                                                                                                                                               |
|-------------------------------|--------------|-----------------------------------------------------------------------------------------------------------------------------------------------------------------------------------------------------------------------|
| Purchase/Packing of groceries | Vijayakumar  | 7-Days                                                                                                                                                                                                                |
| Transportation support        | Ramesh Kumar |                                                                                                                                                                                                                       |
| Acquiring permission from KPD | Vijayakumar  |                                                                                                                                                                                                                       |
| Distribution of groceries     | FAMIN Team   | 25 Bags have been distributed 25 families containing the items specified below: Rice – 5 KG, Wheat Flour- 2 KG, Toor Dhal – 1 KG, Sunflower Oil – 1 Litre, Sugar – 500g, Turmeric Powder – 100g, Chilli Powder – 100g |