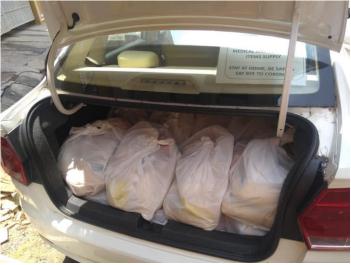

#### **PROJECT OVERVIEW**

| TASK                          | EXECUTED BY  | REMARKS                                                                                                                                                                                                               |
|-------------------------------|--------------|-----------------------------------------------------------------------------------------------------------------------------------------------------------------------------------------------------------------------|
| Purchase/Packing of groceries | Vijayakumar  | 7-Days                                                                                                                                                                                                                |
| Transportation support        | Ramesh Kumar |                                                                                                                                                                                                                       |
| Acquiring permission from KPD | Vijayakumar  |                                                                                                                                                                                                                       |
| Distribution of groceries     | FAMIN Team   | 25 Bags have been distributed 25 families containing the items specified below: Rice – 5 KG, Wheat Flour- 2 KG, Toor Dhal – 1 KG, Sunflower Oil – 1 Litre, Sugar – 500g, Turmeric Powder – 100g, Chilli Powder – 100g |