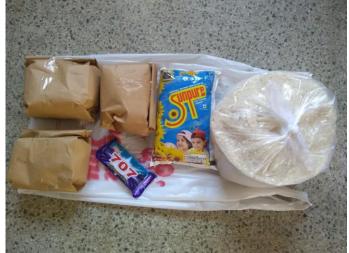

#### **PROJECT OVERVIEW**

| TASK                          | EXECUTED BY  | REMARKS                                                                                                                                                                                                        |
|-------------------------------|--------------|----------------------------------------------------------------------------------------------------------------------------------------------------------------------------------------------------------------|
| Purchase/Packing of groceries | Vijayakumar  | D-Mart                                                                                                                                                                                                         |
| Transportation support        | Ramesh Kumar |                                                                                                                                                                                                                |
| Acquiring permission from KPD | Vijayakumar  |                                                                                                                                                                                                                |
| Distribution of groceries     | FAMIN Team   | 60 Bags have been distributed 60 families containing the items specified below:  Rice – 5 KG, Ragi Flour- 2 KG, Toor Dhal – 1 KG,  Sunflower Oil – 1 Litre, Sugar – 500g,  Washing soap – 1, Handwash soap - 1 |

# **PROJECT PHOTOS**