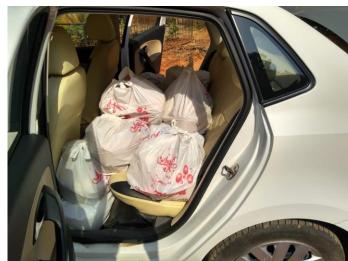

#### **PROJECT OVERVIEW**

| TASK                          | EXECUTED BY  | REMARKS                                                                                                                                                                                                        |
|-------------------------------|--------------|----------------------------------------------------------------------------------------------------------------------------------------------------------------------------------------------------------------|
| Purchase/Packing of groceries | Vijayakumar  | D-Mart                                                                                                                                                                                                         |
| Transportation support        | Ramesh Kumar |                                                                                                                                                                                                                |
| Acquiring permission from KPD | Vijayakumar  |                                                                                                                                                                                                                |
| Distribution of groceries     | FAMIN Team   | 60 Bags have been distributed 60 families containing the items specified below:  Rice – 5 KG, Ragi Flour- 2 KG, Toor Dhal – 1 KG,  Sunflower Oil – 1 Litre, Sugar – 500g,  Washing soap – 1, Handwash soap - 1 |

# **PROJECT PHOTOS**