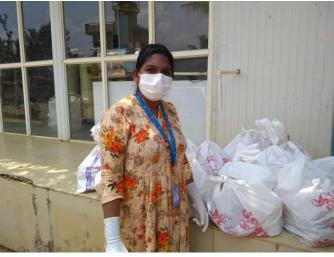

# **PROJECT PHOTOS**

#### **PROJECT OVERVIEW**

| TASK                          | EXECUTED BY  | REMARKS                                                                                                                                                                                                        |
|-------------------------------|--------------|----------------------------------------------------------------------------------------------------------------------------------------------------------------------------------------------------------------|
| Purchase/Packing of groceries | Vijayakumar  | D-Mart                                                                                                                                                                                                         |
| Transportation support        | Ramesh Kumar |                                                                                                                                                                                                                |
| Acquiring permission from KPD | Vijayakumar  |                                                                                                                                                                                                                |
| Distribution of groceries     | FAMIN Team   | 60 Bags have been distributed 60 families containing the items specified below:  Rice – 5 KG, Ragi Flour- 2 KG, Toor Dhal – 1 KG,  Sunflower Oil – 1 Litre, Sugar – 500g,  Washing soap – 1, Handwash soap - 1 |