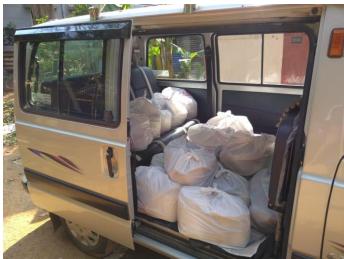

#### **PROJECT OVERVIEW**

| TASK                          | EXECUTED BY  | REMARKS                                                                                                                                                                                                        |
|-------------------------------|--------------|----------------------------------------------------------------------------------------------------------------------------------------------------------------------------------------------------------------|
| Purchase/Packing of groceries | Vijayakumar  | D-Mart                                                                                                                                                                                                         |
| Transportation support        | Ramesh Kumar |                                                                                                                                                                                                                |
| Acquiring permission from KPD | Vijayakumar  |                                                                                                                                                                                                                |
| Distribution of groceries     | FAMIN Team   | 60 Bags have been distributed 60 families containing the items specified below:  Rice – 5 KG, Ragi Flour- 2 KG, Toor Dhal – 1 KG,  Sunflower Oil – 1 Litre, Sugar – 500g,  Washing soap – 1, Handwash soap - 1 |

# **PROJECT PHOTOS**