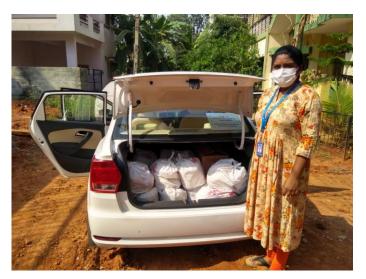

#### **PROJECT OVERVIEW**

| TASK                          | EXECUTED BY  | REMARKS                                                                                                                                                                                                        |
|-------------------------------|--------------|----------------------------------------------------------------------------------------------------------------------------------------------------------------------------------------------------------------|
| Purchase/Packing of groceries | Vijayakumar  | D-Mart                                                                                                                                                                                                         |
| Transportation support        | Ramesh Kumar |                                                                                                                                                                                                                |
| Acquiring permission from KPD | Vijayakumar  |                                                                                                                                                                                                                |
| Distribution of groceries     | FAMIN Team   | 60 Bags have been distributed 60 families containing the items specified below:  Rice – 5 KG, Ragi Flour- 2 KG, Toor Dhal – 1 KG,  Sunflower Oil – 1 Litre, Sugar – 500g,  Washing soap – 1, Handwash soap - 1 |

# **PROJECT PHOTOS**