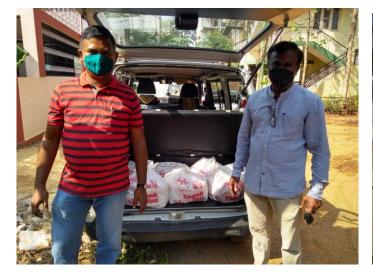

# **PROJECT PHOTOS**

#### **PROJECT OVERVIEW**

| TASK                          | EXECUTED BY  | REMARKS                                                                                                                                                                                                        |
|-------------------------------|--------------|----------------------------------------------------------------------------------------------------------------------------------------------------------------------------------------------------------------|
| Purchase/Packing of groceries | Vijayakumar  | D-Mart                                                                                                                                                                                                         |
| Transportation support        | Ramesh Kumar |                                                                                                                                                                                                                |
| Acquiring permission from KPD | Vijayakumar  |                                                                                                                                                                                                                |
| Distribution of groceries     | FAMIN Team   | 60 Bags have been distributed 60 families containing the items specified below:  Rice – 5 KG, Ragi Flour- 2 KG, Toor Dhal – 1 KG,  Sunflower Oil – 1 Litre, Sugar – 500g,  Washing soap – 1, Handwash soap - 1 |