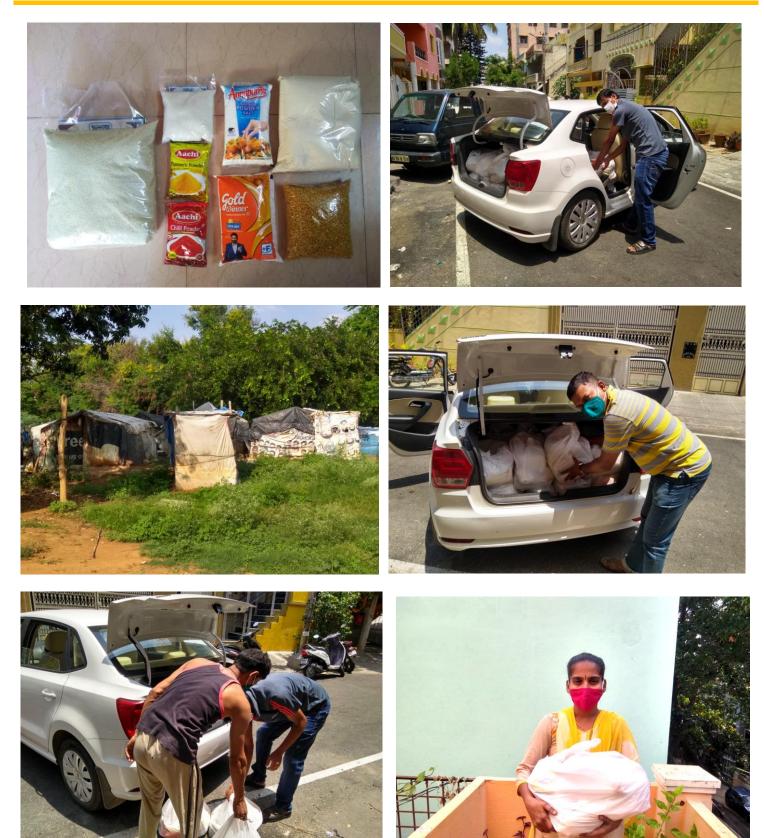

## **PROJECT SUMMARY**

| OBJECTIVE                                                                                                                                                                                                                         | TARGET BENEFICIARIES                                                                                                                                                  | PROJECT TEAM                                       | DATE                     |
|-----------------------------------------------------------------------------------------------------------------------------------------------------------------------------------------------------------------------------------|-----------------------------------------------------------------------------------------------------------------------------------------------------------------------|----------------------------------------------------|--------------------------|
| To provide groceries to the people<br>who are affected due to lockdown<br>announced by the Government from<br>24 <sup>th</sup> March 2020 to 17th May 2020 to<br>prevent and protect from COVID-19<br>• Provide bags of groceries | 23 Families living in<br>Bytarayanapura Village,<br>dwelling in temporary huts,<br>working as groundnut<br>vendors and 7 other families<br>from daily wage employees. | Mrs. Shobha<br>Mr. Vijayakumar<br>Mr. Ramesh Kumar | 9 <sup>th</sup> May 2020 |
| PROJECT OVERVIEW                                                                                                                                                                                                                  |                                                                                                                                                                       |                                                    |                          |

| TASK                          | EXECUTED BY  | REMARKS                                                                                                                                                                                                                                               |
|-------------------------------|--------------|-------------------------------------------------------------------------------------------------------------------------------------------------------------------------------------------------------------------------------------------------------|
| Purchase/Packing of groceries | Vijayakumar  | 7-Days Super Market                                                                                                                                                                                                                                   |
| Transportation support        | Ramesh Kumar |                                                                                                                                                                                                                                                       |
| Acquiring permission from KPD | Vijayakumar  |                                                                                                                                                                                                                                                       |
| Distribution of groceries     | FAMIN Team   | 30 Bags have been distributed 30 families<br>containing the items specified below:<br>Rice – 5 KG<br>Wheat Flour- 2 KG<br>Toor Dhal – 1 KG<br>Sunflower Oil – 1 Litre<br>Sugar – 500g<br>Salt – 1 KG<br>Turmeric Power – 100g<br>Chilli Powder – 100g |
| RISK AND ISSUE CATEGORY       |              | then                                                                                                                                                                                                                                                  |