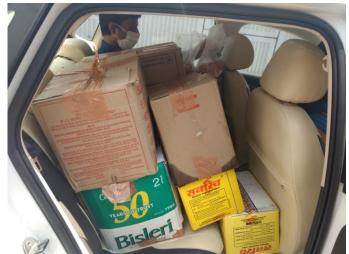

### **PROJECT OVERVIEW**

| TASK                          | EXECUTED BY  | REMARKS                                                                                                                                                                              |
|-------------------------------|--------------|--------------------------------------------------------------------------------------------------------------------------------------------------------------------------------------|
| Preparing /Packing of food    | Vijayakumar  |                                                                                                                                                                                      |
| Transportation support        | Ramesh Kumar |                                                                                                                                                                                      |
| Acquiring permission from KPD | Vijayakumar  |                                                                                                                                                                                      |
| Distribution of food packets  | FAMIN Team   | 200 Food packets have been distributed to families and individuals containing the items specified below:  • Vegetable rice /Ghee Rice  • Brinjal Curry  • Mango pickle  • Boiled egg |
|                               |              |                                                                                                                                                                                      |

# **PROJECT PHOTOS**