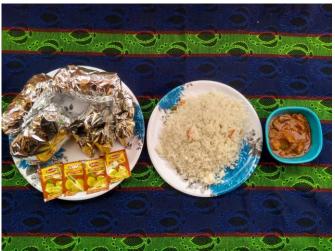

### **PROJECT OVERVIEW**

| TASK                          | EXECUTED BY  | REMARKS                                                                                                                                                                              |
|-------------------------------|--------------|--------------------------------------------------------------------------------------------------------------------------------------------------------------------------------------|
| Preparing /Packing of food    | Vijayakumar  |                                                                                                                                                                                      |
| Transportation support        | Ramesh Kumar |                                                                                                                                                                                      |
| Acquiring permission from KPD | Vijayakumar  |                                                                                                                                                                                      |
| Distribution of food packets  | FAMIN Team   | 200 Food packets have been distributed to families and individuals containing the items specified below:  • Vegetable rice /Ghee Rice  • Brinjal Curry  • Mango pickle  • Boiled egg |
|                               |              |                                                                                                                                                                                      |

# **PROJECT PHOTOS**