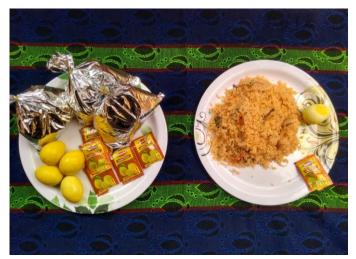

### **PROJECT OVERVIEW**

| TASK                          | EXECUTED BY  | REMARKS                                                                                                                                                                              |
|-------------------------------|--------------|--------------------------------------------------------------------------------------------------------------------------------------------------------------------------------------|
| Preparing /Packing of food    | Vijayakumar  |                                                                                                                                                                                      |
| Transportation support        | Ramesh Kumar |                                                                                                                                                                                      |
| Acquiring permission from KPD | Vijayakumar  |                                                                                                                                                                                      |
| Distribution of food packets  | FAMIN Team   | 200 Food packets have been distributed to families and individuals containing the items specified below:  • Vegetable rice /Ghee Rice  • Brinjal Curry  • Mango pickle  • Boiled egg |
|                               |              |                                                                                                                                                                                      |

# **PROJECT PHOTOS**