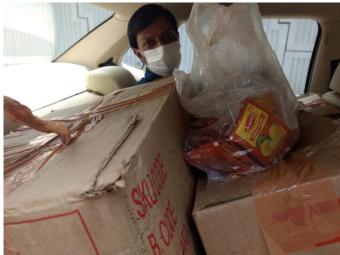

### **PROJECT OVERVIEW**

| TASK                          | EXECUTED BY  | REMARKS                                                                                                                                                                              |
|-------------------------------|--------------|--------------------------------------------------------------------------------------------------------------------------------------------------------------------------------------|
| Preparing /Packing of food    | Vijayakumar  |                                                                                                                                                                                      |
| Transportation support        | Ramesh Kumar |                                                                                                                                                                                      |
| Acquiring permission from KPD | Vijayakumar  |                                                                                                                                                                                      |
| Distribution of food packets  | FAMIN Team   | 200 Food packets have been distributed to families and individuals containing the items specified below:  • Vegetable rice /Ghee Rice  • Brinjal Curry  • Mango pickle  • Boiled egg |
|                               |              |                                                                                                                                                                                      |

# **PROJECT PHOTOS**