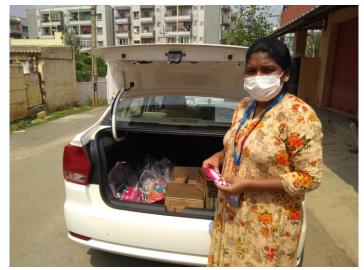

# **PROJECT PHOTOS**

#### **PROJECT OVERVIEW**

| TASK                            | EXECUTED BY  | REMARKS                                                          |
|---------------------------------|--------------|------------------------------------------------------------------|
| Purchase/Packing of soaps       | Vijayakumar  | 7-Days Super Market                                              |
| Purchase of Masks               | Martha Rubee |                                                                  |
| Transportation support          | Ramesh Kumar | Seequence Clothing Company                                       |
| Acquiring permission from KPD   | Vijayakumar  |                                                                  |
| Distribution of Masks and Soaps | FAMIN Team   | 500 Three-layer Reusable Cotton cloth masks 500 Sanitizing soaps |