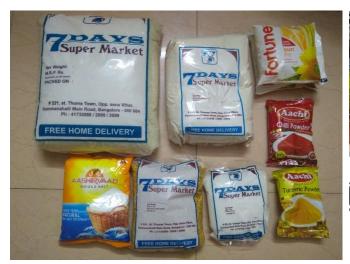

#### **PROJECT OVERVIEW**

| TASK                          | EXECUTED BY  | REMARKS                                                                                                                                                                                                                    |
|-------------------------------|--------------|----------------------------------------------------------------------------------------------------------------------------------------------------------------------------------------------------------------------------|
| Purchase/Packing of groceries | Vijayakumar  | 7-Days Super Market                                                                                                                                                                                                        |
| Transportation support        | Ramesh Kumar |                                                                                                                                                                                                                            |
| Acquiring permission from KPD | Vijayakumar  |                                                                                                                                                                                                                            |
| Distribution of groceries     | FAMIN Team   | 65 Bags have been distributed 65 families containing the items specified below: Rice – 5 KG Wheat Flour- 2 KG Toor Dhal – 1 KG Sunflower Oil – 1 Litre Sugar – 500g Salt – 1 KG Turmeric Power – 100g Chilli Powder – 100g |
|                               |              |                                                                                                                                                                                                                            |