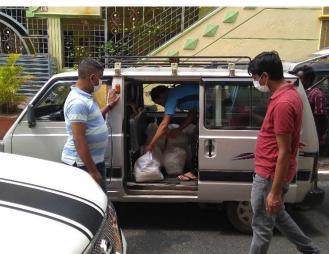

#### **PROJECT OVERVIEW**

| TASK                          | EXECUTED BY  | REMARKS                                                                                                                                                                                                                    |
|-------------------------------|--------------|----------------------------------------------------------------------------------------------------------------------------------------------------------------------------------------------------------------------------|
| Purchase/Packing of groceries | Vijayakumar  | 7-Days Super Market                                                                                                                                                                                                        |
| Transportation support        | Ramesh Kumar |                                                                                                                                                                                                                            |
| Acquiring permission from KPD | Vijayakumar  |                                                                                                                                                                                                                            |
| Distribution of groceries     | FAMIN Team   | 65 Bags have been distributed 65 families containing the items specified below: Rice – 5 KG Wheat Flour- 2 KG Toor Dhal – 1 KG Sunflower Oil – 1 Litre Sugar – 500g Salt – 1 KG Turmeric Power – 100g Chilli Powder – 100g |
|                               |              |                                                                                                                                                                                                                            |