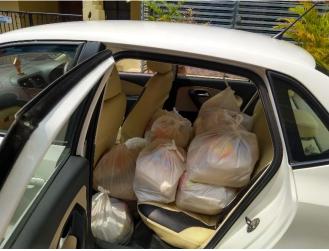

#### **PROJECT OVERVIEW**

| TASK                          | EXECUTED BY  | REMARKS                                                                                                                                                                                                                    |
|-------------------------------|--------------|----------------------------------------------------------------------------------------------------------------------------------------------------------------------------------------------------------------------------|
| Purchase/Packing of groceries | Vijayakumar  | 7-Days Super Market                                                                                                                                                                                                        |
| Transportation support        | Ramesh Kumar |                                                                                                                                                                                                                            |
| Acquiring permission from KPD | Vijayakumar  |                                                                                                                                                                                                                            |
| Distribution of groceries     | FAMIN Team   | 65 Bags have been distributed 65 families containing the items specified below: Rice – 5 KG Wheat Flour- 2 KG Toor Dhal – 1 KG Sunflower Oil – 1 Litre Sugar – 500g Salt – 1 KG Turmeric Power – 100g Chilli Powder – 100g |
|                               |              |                                                                                                                                                                                                                            |