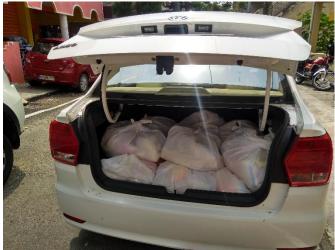

#### **PROJECT OVERVIEW**

| TASK                          | EXECUTED BY  | REMARKS                                                                                                                                                                                                                    |
|-------------------------------|--------------|----------------------------------------------------------------------------------------------------------------------------------------------------------------------------------------------------------------------------|
| Purchase/Packing of groceries | Vijayakumar  | 7-Days Super Market                                                                                                                                                                                                        |
| Transportation support        | Ramesh Kumar |                                                                                                                                                                                                                            |
| Acquiring permission from KPD | Vijayakumar  |                                                                                                                                                                                                                            |
| Distribution of groceries     | FAMIN Team   | 65 Bags have been distributed 65 families containing the items specified below: Rice – 5 KG Wheat Flour- 2 KG Toor Dhal – 1 KG Sunflower Oil – 1 Litre Sugar – 500g Salt – 1 KG Turmeric Power – 100g Chilli Powder – 100g |
|                               |              |                                                                                                                                                                                                                            |