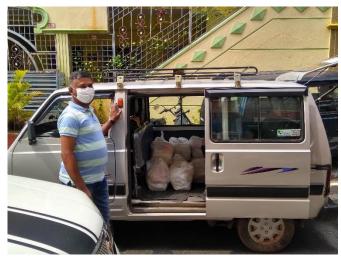

#### **PROJECT OVERVIEW**

| TASK                          | EXECUTED BY  | REMARKS                                                                                                                                                                                                                    |
|-------------------------------|--------------|----------------------------------------------------------------------------------------------------------------------------------------------------------------------------------------------------------------------------|
| Purchase/Packing of groceries | Vijayakumar  | 7-Days Super Market                                                                                                                                                                                                        |
| Transportation support        | Ramesh Kumar |                                                                                                                                                                                                                            |
| Acquiring permission from KPD | Vijayakumar  |                                                                                                                                                                                                                            |
| Distribution of groceries     | FAMIN Team   | 65 Bags have been distributed 65 families containing the items specified below: Rice – 5 KG Wheat Flour- 2 KG Toor Dhal – 1 KG Sunflower Oil – 1 Litre Sugar – 500g Salt – 1 KG Turmeric Power – 100g Chilli Powder – 100g |
|                               |              |                                                                                                                                                                                                                            |