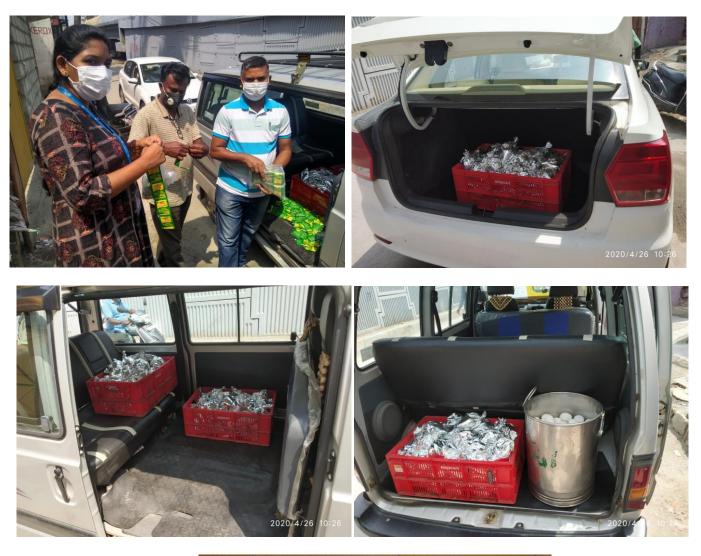

#### **PROJECT OVERVIEW**

| ТАЅК                          | EXECUTED BY  | REMARKS                                                                                                                                                                                                    |
|-------------------------------|--------------|------------------------------------------------------------------------------------------------------------------------------------------------------------------------------------------------------------|
| Preparing /Packing of food    | Vijayakumar  |                                                                                                                                                                                                            |
| Transportation support        | Ramesh Kumar |                                                                                                                                                                                                            |
| Acquiring permission from KPD | Vijayakumar  |                                                                                                                                                                                                            |
| Distribution of food packets  | FAMIN Team   | <ul> <li>300 Food packets have been distributed to families and individuals containing the items specified below: <ul> <li>Vegetable rice</li> <li>Mango pickle</li> <li>Boiled egg</li> </ul> </li> </ul> |
|                               |              |                                                                                                                                                                                                            |