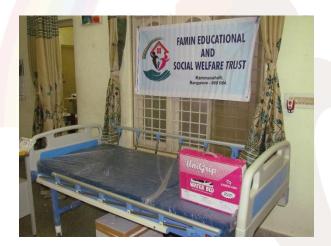

## Project for supporting community health clinic

Mr. Jesudoss and his wife Paulrani are involved in social welafare activities by conducting health awareness camps, medical screening camps, HIV awareness and care etc in Bangalore and surrounding areas. They have started a community health clinic for rural area people at BK Halli, which is located near to Bagalur, Bangalore District. This clinic is providing medical services to the people in surrounding villages. Medicines for basic ailments, equipments for preliminary diagnosis, furniture for patients-care were the needs of this clinic. They have approached us for providing some medicines, equipments and furnitures. FAMIN has raised funds towards this project. With the help of donations from many donors, we were able to purchase and provide the following items to the clinic on 10th March 2019.

- 1. Basic medicines, injections, oinments etc.
- 2. Moveable Patient cot
- 3. Waterbed

Mr. Jesudoss and his wife Paulrani have expressed their thanks to FAMIN Trust and the contributors towards this project.