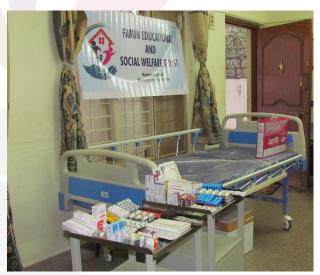

## Project for supporting community health clinic

Mr. Jesudoss and his wife Paulrani are involved in social welafare activities by conducting health awareness camps, medical screening camps, HIV awareness and care etc in Bangalore and surrounding areas. They have started a community health clinic for rural area people at BK Halli, which is located near to Bagalur, Bangalore District. This clinic is providing medical services to the people in surrounding villages. Medicines for basic ailments, equipments for preliminary diagnosis, furniture for patients-care were the needs of this clinic. They have approached us for providing some medicines, equipments and furnitures. FAMIN has raised funds towards this project. With the help of donations from many donors, we were able to purchase and provide the following items to the clinic on 10th March 2019.

- 1. Basic medicines, injections, oinments etc.
- 2. Moveable Patient cot
- 3. Waterbed

Mr. Jesudoss and his wife Paulrani have expressed their thanks to FAMIN Trust and the contributors towards this project.