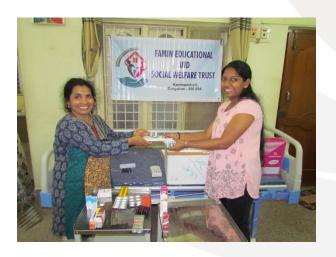

## Project for supporting community health clinic

Mr. Jesudoss and his wife Paulrani are involved in social welafare activities by conducting health awareness camps, medical screening camps, HIV awareness and care etc in Bangalore and surrounding areas. They have started a community health clinic for rural area people at BK Halli, which is located near to Bagalur, Bangalore District. This clinic is providing medical services to the people in surrounding villages. Medicines for basic ailments, equipments for preliminary diagnosis, furniture for patients-care were the needs of this clinic. They have approached us for providing some medicines, equipments and furnitures. FAMIN has raised funds towards this project. With the help of donations from many donors, we were able to purchase and provide the following items to the clinic on 10th March 2019.

- 1. Basic medicines, injections, oinments etc.
- 2. Moveable Patient cot
- 3. Waterbed

Mr. Jesudoss and his wife Paulrani have expressed their thanks to FAMIN Trust and the contributors towards this project.