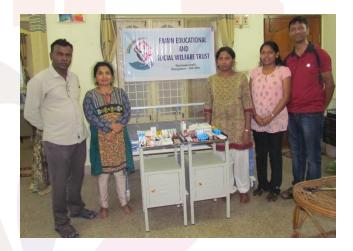

## Project for supporting community health clinic

Mr. Jesudoss and his wife Paulrani are involved in social welafare activities by conducting health awareness camps, medical screening camps, HIV awareness and care etc in Bangalore and surrounding areas. They have started a community health clinic for rural area people at BK Halli, which is located near to Bagalur, Bangalore District. This clinic is providing medical services to the people in surrounding villages. Medicines for basic ailments, equipments for preliminary diagnosis, furniture for patients-care were the needs of this clinic. They have approached us for providing some medicines, equipments and furnitures. FAMIN has raised funds towards this project. With the help of donations from many donors, we were able to purchase and provide the following items to the clinic on 10th March 2019.

- 1. Basic medicines, injections, oinments etc.
- 2. Moveable Patient cot
- 3. Waterbed

Mr. Jesudoss and his wife Paulrani have expressed their thanks to FAMIN Trust and the contributors towards this project.